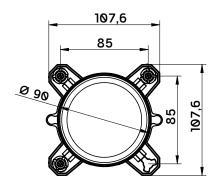

## LED Headlight Next3

| Catalog number:  | OEI182003268_D - Black     | OEI182003270_D - Black         |
|------------------|----------------------------|--------------------------------|
|                  | OEI182003268_I - Chrome    | OEI182003270_I - Chrome        |
|                  | low beam, position, DRL    | high beam, position, indicator |
| Manufacturer:    | OE Industry                |                                |
| Source of light: | LED                        | CO FRIENDS                     |
| Dimensions:      | Ø90 mm                     | O MATERIAS                     |
| Voltage:         | 12/24 V                    | <u> </u>                       |
| Connector:       | Deutsch 4 ріп              | 는 다                            |
| IP rating:       | IP6K9K                     | a d                            |
| Approvals:       | ECE B10, B6, B7, B87, B112 |                                |