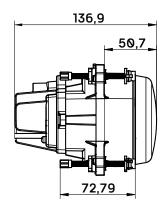

## LED Headlight Next3

| Catalog number:  | OEI182003268_D - Black     | OEI182003270_D - Black         |
|------------------|----------------------------|--------------------------------|
|                  | OEI182003268_I - Chrome    | OEI182003270_I - Chrome        |
|                  | low beam, position, DRL    | high beam, position, indicator |
| Manufacturer:    | OE Industry                |                                |
| Source of light: | LED                        | CO FRIENDS                     |
| Dimensions:      | Ø90 mm                     | O MATERIAS                     |
| Voltage:         | 12/24 V                    | <u> </u>                       |
| Connector:       | Deutsch 4 ріп              | 는 다                            |
| IP rating:       | IP6K9K                     | a d                            |
| Approvals:       | ECE B10, B6, B7, B87, B112 |                                |